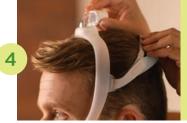

Position the frame on the top of the head.

Pull the headgear over the back of the head.

To adjust the mask, peel the headgear tabs away from the fabric. Adjust the straps length. Press the tabs back against the fabric to reattach.

(Note: Do not overtighten the headgear.)

Position the mask until it fits comfortably. When finished, the elbow should rest at the top of the head.