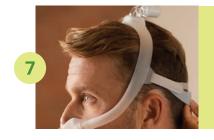

(Note: Do not overtighten the headgear.)

Position the mask until it fits comfortably. When finished, the elbow should rest at the top of the head.