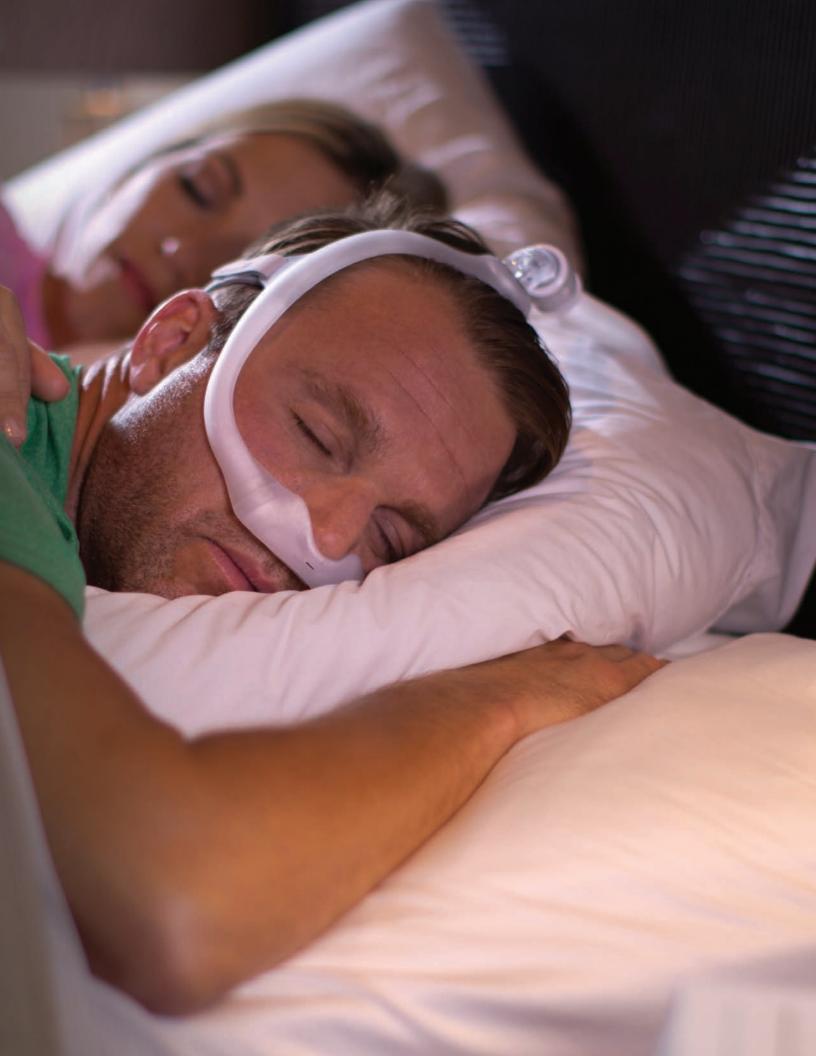

# Like wearing nothing at all

Patients can sleep how they want with the freedom and comfort of DreamWear

#### Patients can sleep like it's not even there

Do your patients have trouble finding a comfortable sleeping position or feel restricted by CPAP tubing? DreamWear is an innovative mask created to give your patients the choice to sleep how they want.

Users told us that DreamWear gave them more freedom to move, had a better fit than their prescribed mask, and comes closest to making them feel like they don't have anything on their face during therapy.\*