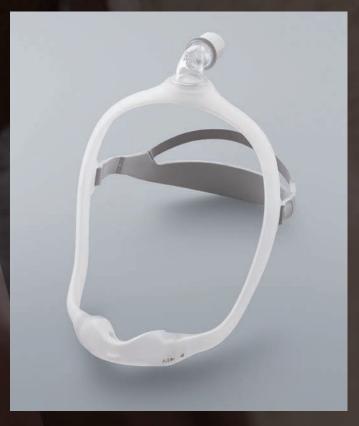

#### The best of pillows and nasal masks

DreamWear's unique design offers many of the benefits of nasal and pillows masks to allow patients to have the best of both mask types. Allowing more freedom of movement and more comfort than their prescribed mask, DreamWear patients feel like they are not wearing a mask at all."

#### **Benefits**

- Tubing attachment located at the top of the head to offer freedom of movement during the night
- Prevents red marks, discomfort or irritation in the nostrils or on the nose bridge\*\*
- · Users rated DreamWear more stable, more comfortable, and more appealing than their prescribed mask\*
- · Soft, flexible silicone frame and fabric wraps provide a soft touch on the patient's cheek